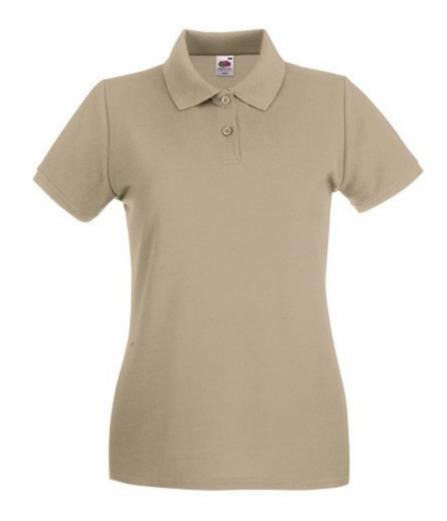

# FRUIT OF THE LOOM, LADIES PREMIUM POLO, WOMEN'S PREMIUM POLO SHIRT, KHAKI, XL

# **Specification**

Fruit of the Loom, Ladies Premium Polo, women's premium polo shirt, khaki, XL. Polo shirt for women, premium quality, 100% cotton, 180gm / m2, modern cut, slightly waist-high, intended for everyday work and life activities, third button on the front panel, slight ruffle on the sleeves, classic polo collar. Branding: flex, flock, embroidery, sieve